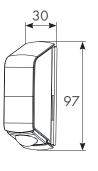

## SMART REMOTE MODULE

MID is a stand-alone module.

It centralizes **the operating controls** of the street light and the monitoring of the light garlands.

It allows control of light monitoring at any moment (power reduction, time slots, remote motion detector, constant light flow, ...).

## **DALI**

A 2-wire communication DALI node is used to communicate between the **MID**, the driver and other optional devices such as a motion detector.

With the Smart remote module DALI [ ]