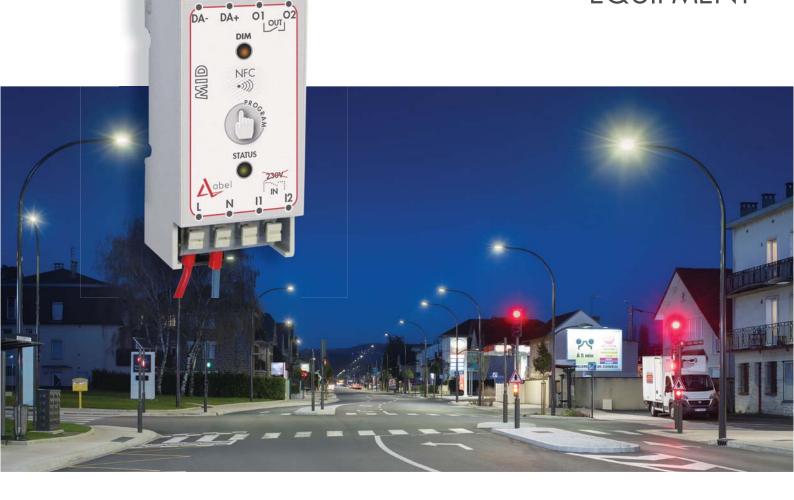

# MID Smart remote module DALI

## SMART REMOTE MODULE

MID is a stand-alone module.

It centralizes **the operating controls** of the street light and the monitoring of the light garlands.

It allows control of light monitoring at any moment (power reduction, time slots, remote motion detector, constant light flow, ...).

## **DALI**

A 2-wire communication DALI node is used to communicate between the **MID**, the driver and other optional devices such as a motion detector.

With the Smart remote module DALI [ ]