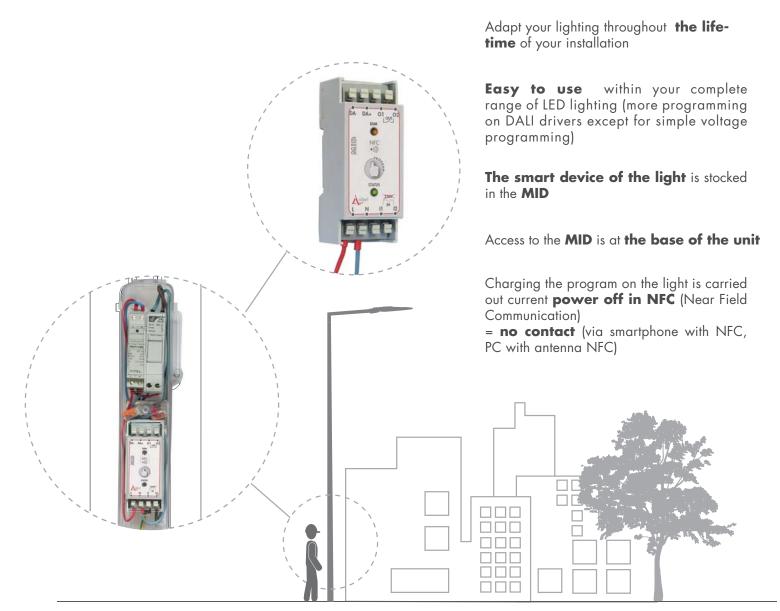

## SMART REMOTE MODULE

MID is a stand-alone module.

It centralizes **the operating controls** of the street light and the monitoring of the light garlands.

It allows control of light monitoring at any moment (power reduction, time slots, remote motion detector, constant light flow, ...).

## **ADVANTAGES**

The smart device of the street light is accessible.

Monitoring a group of street lights is **possible at all times either** point to point or in boxes equipped with PLC (Programmable Logical Controller) for all the lights.

The street light's nominal output is **adjustable manually** by a simple pressure on a waterproof push-button on the front face.

The **light garlands** are **controllable**: on, off, operating time.

When the driver is replaced (identical power), **no installation reprogramming is necessary.** 

The MID module can monitor up to two DALI remote motion detectors.

A motion detector can be added to the street light after having installed the **MID**.

## **DALI**

A 2-wire communication DALI node is used to communicate between the **MID**, the driver and other optional devices such as a motion detector.

With the Smart remote module DALI [ ]