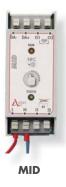

# MID Smart remote module DALI

## SMART REMOTE MODULE

MID is a stand-alone module.

It centralizes **the operating controls** of the street light and the monitoring of the light garlands.

It allows control of light monitoring at any moment (power reduction, time slots, remote motion detector, constant light flow, ...).

#### Single MID module

Junior connection box BD + 1 C/C Ph/N + 1 **MID** module + terminal block B16 Medium connection box BD + 1 C/C Ph/N + 1 **MID** module + terminal block B50

Junior connection box BD + 1 C/C Ph/N + 1 lightning arrestor + 1 MID module + terminal block B16

Medium connection box BD + 1 C/C Ph/N + 1 lightning arrestor + 1 **MID** module + terminal block B50

Christmas Kit: Medium connection box + 1 C/C + 1 lightning arrestor + 1 Christmas plug + 1 **MID** module