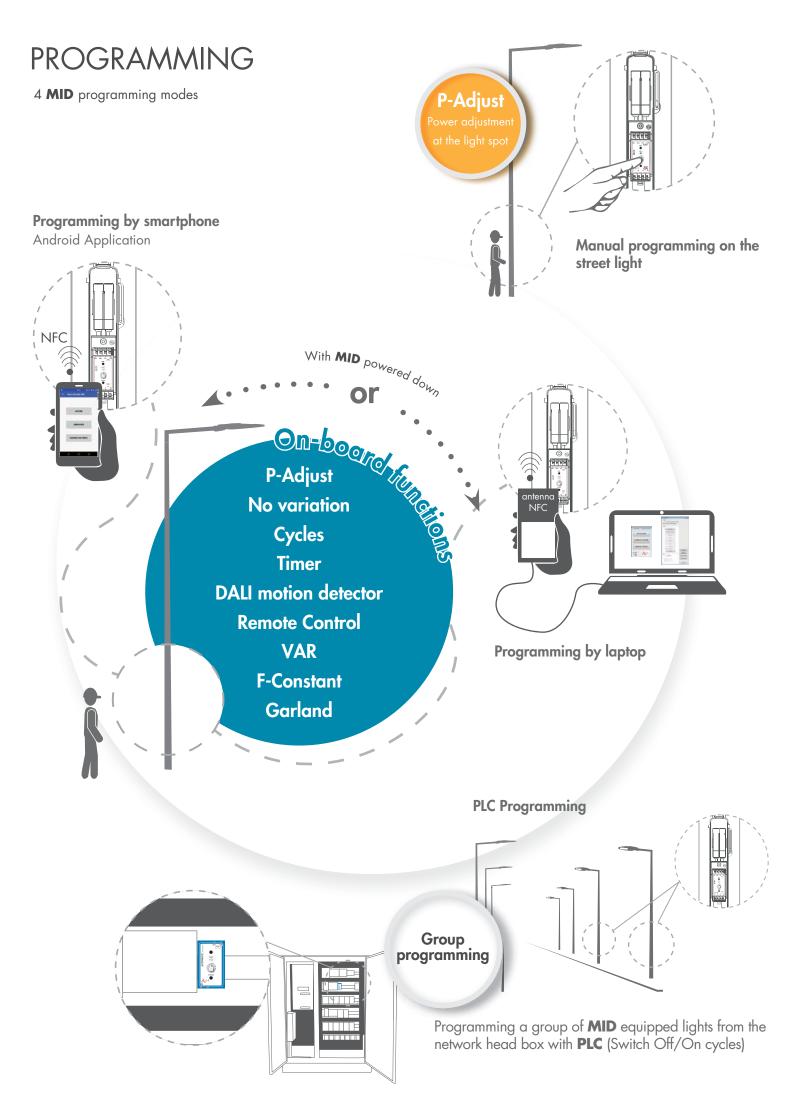

### **FUNCTIONS**

#### **P-ADJUST**

Power setting of lighting to set it at its optimal value

#### **NO VARIATION**

The nominal power of the light is steady from switching on to switching off

#### **CYCLES**

Light dimming at chosen times

#### TIMER

Power setting of lighting on pre-defined times following switching on

#### **DALI MOTION DETECTOR**

Power setting of lighting according to DALI motion detector

#### **GARLAND**

Switching on and off of a garland according to predefined times after switching on time

#### **REMOTE CONTROL**

Power setting of lighting according to the order received from other **MID** or other dry contact type systems

Possibility of combining functions.

#### **F-CONSTANT**

Compensation for the loss of light flow of LEDs

PRE-REQUISITES FOR INSTALLATION

#### VAR

Power variation on a group of lights with a head