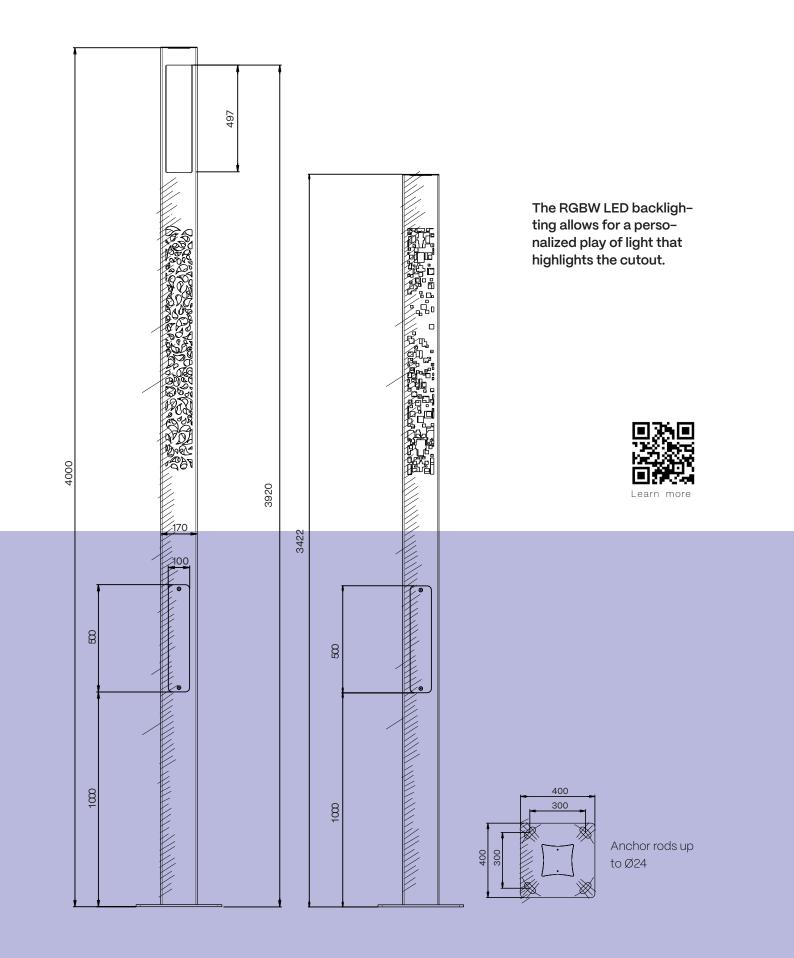

## Quadro has an original urban deco style.

The decorative motif is made up of a cut-out that can be rounded in the shape of drops or squares.

The interior lighting is nuanced according to a palette of RGBW colors that enhances the pattern of the column.

The ambient lighting at the head is available in 2 types of functional distributions: symmetrical or asymmetrical.

Lighting of your choice

- Ambient
- · Ambient + Deco
- · Deco

RGBW decorative lighting can be personalized to create unique light signatures that match urban life.

Quadro

Deco

Quadro Ambient + Deco combines functional lighting at the top of the column with dynamic or fixed RGBW lighting, in the middle of the column.

The Quadro range offers programmable lighting according to needs.

## Quadro range of columns

Reprogramming possible by NFC thanks to the MGBS module in column foot.

- · Zhaga connector optional at the top of the ambient column
- · Optional motion sensor on ambient column
- · Replaceable driver
- · Replaceable led modules, tool-free access.