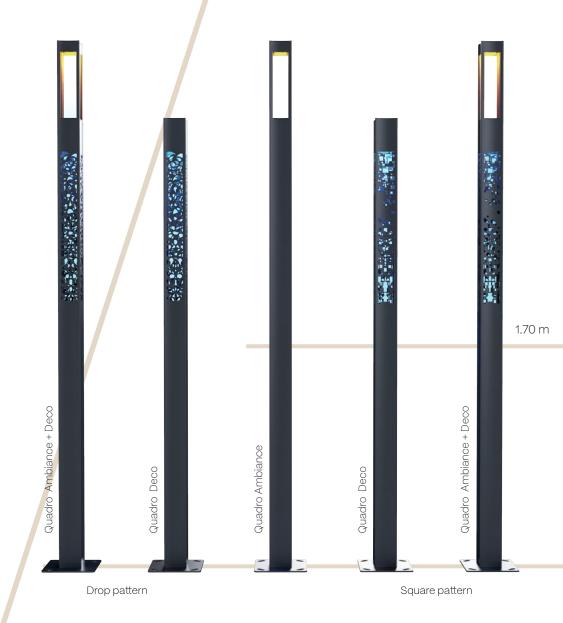

## Quadro has an original urban deco style.

The decorative motif is made up of a cut-out that can be rounded in the shape of drops or squares.

The interior lighting is nuanced according to a palette of RGBW colors that enhances the pattern of the column.

The ambient lighting at the head is available in 2 types of functional distributions: symmetrical or asymmetrical.

Lighting of your choice

- Ambient
- · Ambient + Deco
- · Deco

RGBW decorative lighting can be personalized to create unique light signatures that match urban life.

Quadro

Deco

Quadro Ambient + Deco combines functional lighting at the top of the column with dynamic or fixed RGBW lighting, in the middle of the column.

The Quadro range offers programmable lighting according to needs.